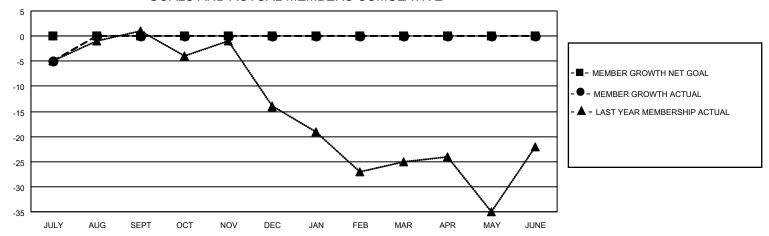

## District 26 M1

| Clubs         |               |             |               | Members               |                         |                         |                                                    |  |
|---------------|---------------|-------------|---------------|-----------------------|-------------------------|-------------------------|----------------------------------------------------|--|
|               | RESULTS FOR   | R 2021-2022 |               | RESULTS FOR 2021-2022 |                         |                         |                                                    |  |
| QUARTER       | NEW CLUB GOAL | NEW CLUBS   | DROPPED CLUBS | QUARTER MEN           | ØBER GROWTH NET<br>GOAL | MEMBER GROWTH<br>ACTUAL | DROPPED<br>MEMBERS ACTUAL<br>(including transfers) |  |
| JULY/AUG/SEPT | 0             | 0           | 0             | JULY/AUG/SEPT         | 0                       | 11                      | 15                                                 |  |
| OCT/NOV/DEC   | 0             | 0           | 0             | OCT/NOV/DEC           | 0                       | 0                       | 0                                                  |  |
| JAN/FEB/MAR   | 0             | 0           | 0             | JAN/FEB/MAR           | 0                       | 0                       | 0                                                  |  |
| APR/MAY/JUNE  | 0             | 0           | 0             | APR/MAY/JUNE          | 0                       | 0                       | 0                                                  |  |

#### GOALS AND ACTUAL MEMBERS CUMULATIVE

| DROPPED CLUBS: 0 |    | 4 CLUBS OF 38 ADDED 1 OR MORE | GENDER DISTRIBUTION       |               |     |
|------------------|----|-------------------------------|---------------------------|---------------|-----|
|                  |    | NEW MEMBERS                   | MALE                      | 770 (73.68%)  |     |
|                  |    |                               | FEMALE                    | 275 (26.32%)  |     |
| DROPPED MEMBERS  |    |                               |                           |               |     |
| DECEASED         | 4  | CLICK HERE FOR CUMULATIVE     | TOTAL FAMILY UNIT MEMBERS |               | 122 |
| CLUB CANCELLED 0 |    | MEMBERSHIP DATA               |                           |               | 0.4 |
| OTHER            | 11 |                               | FAMILY MEMBERS            | S PAYING HALF | 61  |
| TOTAL            | 15 |                               | 0000                      |               |     |